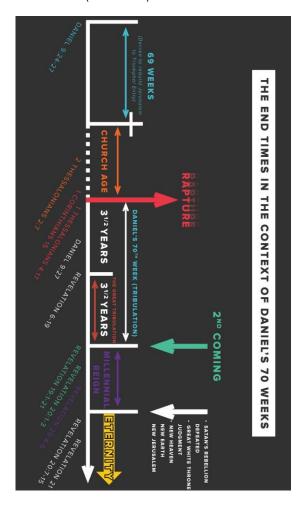

## Revelation 1:19

- I. The Things Which You have Seen (1:1-20)
  - A. The Benediction of Revelation 1:1-3
  - B. The Declaration of Revelation 1:4-8
  - C. The Description of Revelation 1:9-20
- II. The Things Which Are (2:1-3:22)
  - (Letters to each of the 7 churches)
- III. The Things Which Will Take Place After This (4:1-22:21)
  - A. Worship before the Throne (4:1-5:14)
  - B. The Tribulation (6:1-18:24)
  - C. The Second Coming of Christ (19:1-21)
  - D. The Millennium (20:1-10)
  - E. The Great White Throne (20:11-15)
  - F. The Eternal State (21:1-22:21)