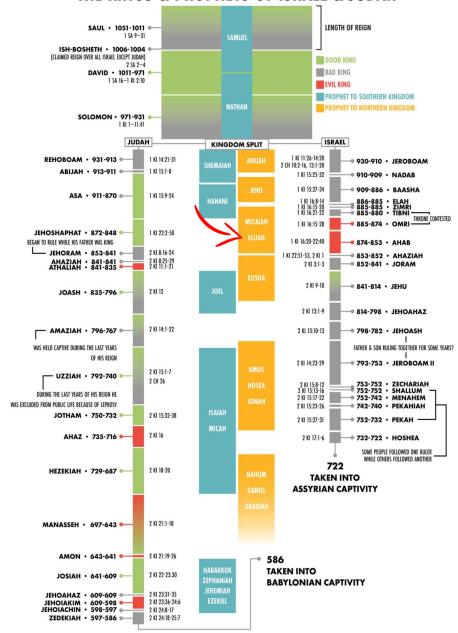

|                             |
|          |                                                       |                             |
| 2. The C | schoo                                                 | to become a man of God. 2-7 |
| 1)       | A difficult c                                         | _ to obey. V. 2-6           |
|          | - Lev. 11:15; Matt. 6:11                              |                             |
| 2)       | A difficult c                                         | _ to trust. V. 7            |
|          |                                                       |                             |
| 3. Some  | <b>^</b>                                              | member as a child of God.   |



## THE KINGS & PROPHETS OF ISRAEL & JUDAH